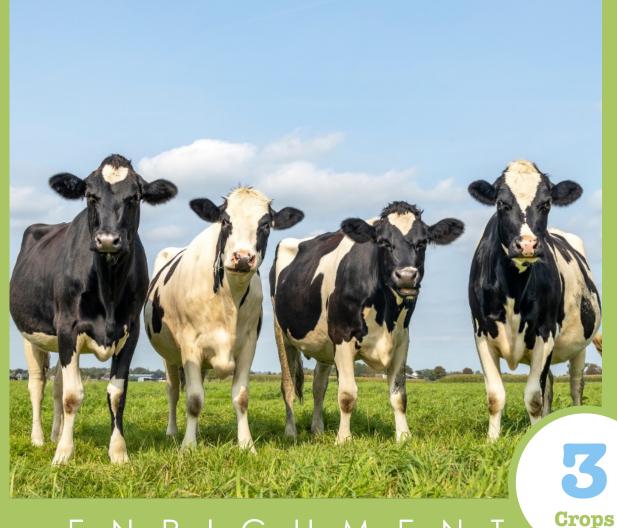

# Nevada Agriculture LEARING More

<u>Onions</u>

<u>Potatoes</u>

Nevada is home to **over 20 dairy farms** ranging in size from 500 to 25,000 cows.

Nearly 98% of U.S. dairy farms are family owned & operated.

- 1. Ayrshire
- 2. Brown Swiss
- 3. Guernsey
- 4. Holstein
- 5. Jersey
- 6. Milking Shorthorn

Holstein cows all have a unique pattern of spots!

1 cow produces around6 gallons of milk per day.

The reason milk is white is because it contains "casein" - a type of protein.

ALL 50 states have dairy farms!

The U.S. produces ~21 BILLION gallons of milk each year.

Farmers measure milk in **pounds**.

Milk is the source of **ALL** dairy products!

Mason Valley, NV is one of the best onion producing areas in the world.